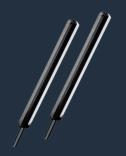

## SAF

Self-adjusting function for outstanding sharpness and effortless handling.

Special rod surfaces for diamond honing and ceramic polishing.

Two sharpening angles for knives, one small (30°) and one slightly larger (40°).

## Product features at a glance

- · for knives with a smooth cutting edge
- · switch between two sharpening angles
- spring-guided sharpening rods with a self-adjusting function (SAF)
- · diamond honing, ceramic polishing

To hone and polish a knife, dip the blade in water and guide the knife through the rods in elliptical movements.

**9990 max** Knife sharpener

9990 max et
Set of ceramic and
diamond rods

For more information about the MAX knife sharpener, see www.max-giesser.de