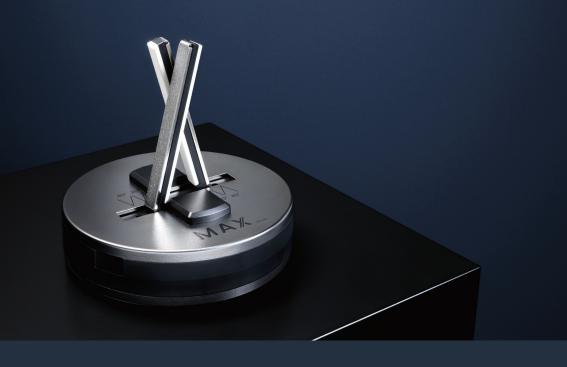

## SAF

Self-adjusting function for outstanding sharpness and effortless handling.

Special rod surfaces for diamond honing and ceramic polishing.

Two sharpening angles for knives, one small (30°) and one slightly larger (40°).

## **EASY TO USE**

Opposed, spring-guided sharpening rods automatically adapt to the angle of the blade to achieve optimal results effortlessly.