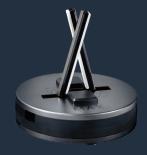

## THE NEXT GENERATION OF KNIFE SHARPENERS.

Quality materials and innovative technology combine to deliver unprecedented sharpening results.

With specially developed sharpening rods that automatically adjust their position, our MAX knife sharpener redefines manual honing and polishing – so you can make a statement and take your blades into the future.

## SAF

Self-adjusting function for outstanding sharpness and effortless handling.

Special rod surfaces for diamond honing and ceramic polishing.

Two sharpening angles for knives, one small (30°) and one slightly larger (40°).

## **EASY TO USE**

Opposed, spring-guided sharpening rods automatically adapt to the angle of the blade to achieve optimal results effortlessly.

## Product features at a glance

- · for knives with a smooth cutting edge
- · switch between two sharpening angles
- spring-guided sharpening rods with a self-adjusting function (SAF)
- · diamond honing, ceramic polishing