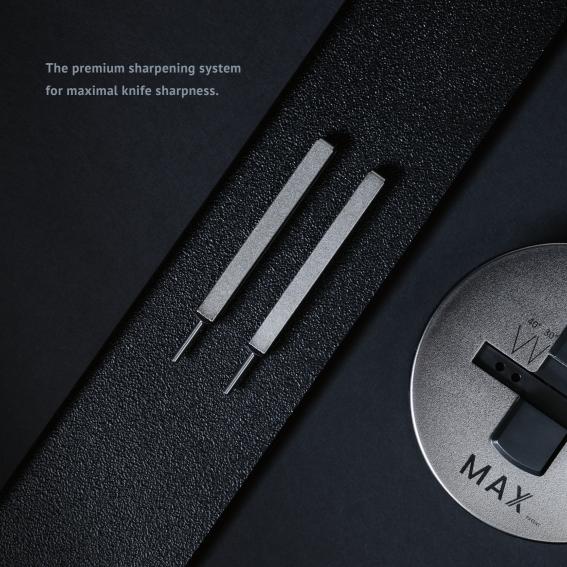

## Product features at a glance

- · for knives with a smooth cutting edge
- · switch between two sharpening angles
- spring-guided sharpening rods with a self-adjusting function (SAF)
- · diamond honing, ceramic polishing

To hone and polish a knife, dip the blade in water and guide the knife through the rods in elliptical movements.

**9990 max** Knife sharpener

9990 max et
Set of ceramic and
diamond rods

For more information about the MAX knife sharpener, see www.max-giesser.de