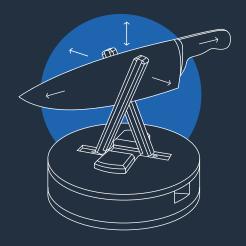

## **EASY TO USE**

Opposed, spring-guided sharpening rods automatically adapt to the angle of the blade to achieve optimal results effortlessly.

To hone and polish a knife, dip the blade in water and guide the knife through the rods in elliptical movements.

**9990 max** Knife sharpener

9990 max et
Set of ceramic and
diamond rods

For more information about the MAX knife sharpener, see www.max-giesser.de